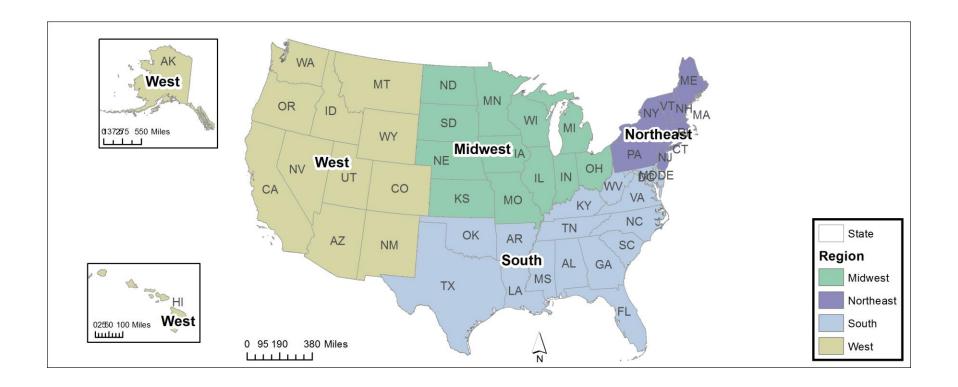

| 2022 AUDIO COMMERCIALS CONTRACT   |                    | PRINCIPALS              |                | GROUP SINGER/SPEAKER  |            |            |
|-----------------------------------|--------------------|-------------------------|----------------|-----------------------|------------|------------|
| Audio Flex Rates Effective        | e 6/1/22 - 3/31/25 | ACTOR, ANNOUNCER        | SOLO/DUO       | 3-5                   | 6-8        | 9+         |
| Sessions                          |                    | \$385.00                | \$385.00       | \$283.80              | \$250.80   | \$222.20   |
| Tags                              | Per Tag            |                         | \$110.00       | \$81.07               | \$71.72    | \$63.58    |
|                                   | Bundles: of 10     |                         | \$879.99       | \$648.33              | \$573.53   | \$508.74   |
|                                   | of 20              | . ,                     | \$1,429.98     | \$1,053.46            | \$932.02   | \$826.63   |
|                                   | of 30              | 1 /                     | \$1,649.97     | \$1,215.59            | \$1,075.45 | \$953.90   |
|                                   | of 40              | . ,                     | \$1,759.97     | \$1,296.55            | \$1,147.17 | \$1,017.48 |
|                                   | of 50              |                         | \$1,924.97     | \$1,418.09            | \$1,254.75 | \$1,112.85 |
| Mechanical Edits                  |                    | \$385.00                | \$385.00       | \$283.80              | \$250.80   | \$222.20   |
| Use Payments - Session to be ap   |                    |                         |                |                       |            |            |
| Digital Use                       | 4-week             |                         | \$385.00       | \$283.80              | \$250.80   | \$222.20   |
|                                   | 8-week             |                         | \$494.99       | \$364.65              | \$322.62   | \$286.10   |
|                                   | 13-week            | \$604.99                | \$604.99       | \$445.71              | \$394.34   | \$349.80   |
|                                   | 6-month            | \$824.99                | \$824.99       | \$607.74              | \$537.78   | \$476.95   |
|                                   | 1-year             | \$1,209.98              | \$1,209.98     | \$891.43              | \$788.69   | \$699.48   |
| NATIONAL USE                      |                    |                         |                |                       |            |            |
| Terrestrial                       | 4-week             | \$769.99                | \$769.99       | \$567.26              | \$501.92   | \$445.16   |
|                                   | 8-week             | \$1,264.98              | \$1,264.98     | \$931.90              | \$824.55   | \$731.27   |
|                                   | 13-week            | \$1,594.97              | \$1,594.97     | \$1,175.00            | \$1,039.59 | \$922.00   |
|                                   | 6-month            | \$2,364.96              | \$2,364.96     | \$1,742.26            | \$1,541.52 | \$1,367.16 |
|                                   | 1-year             | \$4,069.93              | \$4,069.93     | \$2,998.33            | \$2,652.82 | \$2,352.86 |
| Combined terrestrial/digital      | 4-week             | \$962.48                | \$962.48       | \$709.05              | \$627.32   | \$556.37   |
| J                                 | 8-week             | \$1,512.47              | \$1,512.47     | \$1,114.28            | \$985.80   | \$874.37   |
|                                   | 13-week            | \$1,897.47              | \$1,897.47     | \$1,397.86            | \$1,236.82 | \$1,096.90 |
|                                   | 6-month            | \$2,777.45              | \$2,777.45     | \$2,046.19            | \$1,810.35 | \$1,605.64 |
|                                   | 1-year             | . ,                     | \$4,674.92     | \$3,444.04            | \$3,047.17 | \$2,702.55 |
| REGIONAL USE                      | ,                  |                         |                |                       | . ,        | . ,        |
| Terrestrial - South               | 4-week             | \$490.54                | \$490.54       | \$361.34              | \$319.77   | \$283.57   |
|                                   | 8-week             | \$817.58                | \$817.58       | \$602.35              | \$532.94   | \$472.66   |
|                                   | 13-week            | \$944.99                | \$944.99       | \$696.18              | \$615.99   | \$546.25   |
|                                   | 6-month            |                         | \$1,395.68     | \$1,028.15            | \$909.69   | \$806.83   |
|                                   | 1-year             | \$2,419.19              | \$2,419.19     | \$1,782.19            | \$1,576.82 | \$1,398.51 |
| Terrestrial - Northeast           | 4-week             | \$329.99                | \$329.99       | \$243.09              | \$215.05   | \$190.73   |
|                                   | 8-week             |                         | \$497.19       | \$366.29              | \$324.06   | \$287.42   |
|                                   | 13-week            |                         | \$621.49       | \$457.81              | \$405.12   | \$359.26   |
|                                   | 6-month            |                         | \$917.89       | \$676.16              | \$598.28   | \$530.63   |
|                                   | 1-year             | \$1,591.01              | \$1,591.01     | \$1,172.14            | \$1,037.06 | \$919.81   |
| Terrestrial - Midwest             | 4-week             | \$355.47                | \$355.47       | \$261.91              | \$231.66   | \$205.48   |
|                                   | 8-week             |                         | \$592.45       | \$436.47              | \$386.20   | \$342.54   |
|                                   | 13-week            |                         | \$740.53       | \$545.59              | \$482.67   | \$428.11   |
|                                   | 6-month            |                         | \$1,093.70     | \$805.74              | \$712.90   | \$632.27   |
|                                   | 1-year             | \$1,895.75              | \$1,895.75     | \$1,396.65            | \$1,235.61 | \$1,095.91 |
| Terrestrial - West                | 4-week             | \$1,695.75              | \$1,895.75     | \$243.09              | \$215.05   | \$1,095.91 |
|                                   | 8-week             |                         | \$545.41       | \$243.09<br>\$401.83  | \$355.51   | \$190.73   |
|                                   | 13-week            | \$681.73                | \$681.73       | \$401.83<br>\$502.25  | \$355.51   | \$315.20   |
|                                   |                    |                         | ·              |                       |            |            |
|                                   | 6-month            | . ,                     | \$1,006.87     | \$741.72<br>¢1.285.77 | \$656.24   | \$582.10   |
|                                   | 1-year             | \$1,745.25              | \$1,745.25     | \$1,285.77            | \$1,137.60 | \$1,008.90 |
| Market/City Buy - see main Wild S | •                  | ais Contract Rate Sheet |                | D / /0/               |            |            |
| Pension & Health Contribution Ra  | ate: 20.5%         |                         | Discounted P&H | Rate: 19.25%          |            |            |